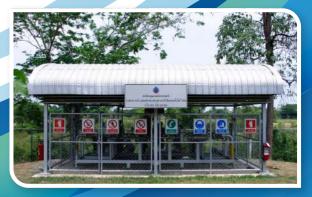

# CNG-IND STATION

# NATURAL GAS FOR INDUSTRY (CNG-IND)

NGR SUPPLY NG BY CNG-IND SYSTEM. WE DESIGN CNG-IND STATION INCLUDING PIPELINE INSIDE FACTORY TO OPTIMIZE AND CONNECT WITH MACHINE BY THAI STANDARD AND REGULATION.

|          |                                                                     | Energy Co | nsumption Co | Dimens       | Project          |      |      |   |
|----------|---------------------------------------------------------------------|-----------|--------------|--------------|------------------|------|------|---|
| Type     | NG CNG LPG Diesel Fuel Oil (MMBTUD) (Ton/Day) (Kg./Day) (Liter/Day) |           | A            | В            | Time*<br>(Month) |      |      |   |
| Small    | 10-300                                                              | 1-6       | 210-6,300    | 270-8,100    | 250-7,500        | 15.0 | 27.5 | 7 |
| Standard | 301-700                                                             | 6-15      | 6,301-14,700 | 8,101-18,900 | 7,501-17,500     | 15.0 | 32.5 | 7 |
|          |                                                                     |           |              |              |                  |      |      |   |