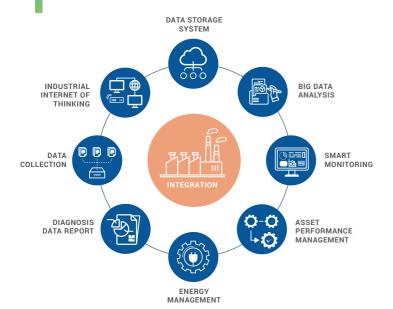

#### **DIGITALIZATION**

WE IMPROVE ENERGY MANAGEMENT SYSTEM BY DIGITAL TECHNOLOGY.

#### INDUSTRIAL HEALTH CHECK

- Energy consumption monitoring
- Energy trend monitoring
- Malfunction alert
- Data log report
- Machine maintenance guideline
- IoT connection
- Maintenance plan
- User-friendly

IoT:

- Design

**RIGHT INFORMATION** 

**RIGHT TIME** 

**RIGHT PEOPLE** 