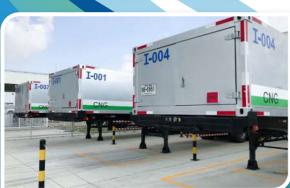

## LIQUEFIED

# NATURAL GAS FOR INDUSTRY (LNG-IND)

NGR SUPPLY NG BY LNG-IND SYSTEM. WE DESIGN LNG-IND STATION INCLUDING PIPELINE INSIDE FACTORY TO OPTIMIZE AND CONNECT WITH MACHINE BY THAI STANDARD AND REGULATION.

## LNG-IND STATION

|        |                | Energy Co        | nsumption Co     | Dimens                | Project                 |    |    |                  |
|--------|----------------|------------------|------------------|-----------------------|-------------------------|----|----|------------------|
| Туре   | NG<br>(MMBTUD) | LNG<br>(Ton/Day) | LPG<br>(Kg./Day) | Diesel<br>(Liter/Day) | Fuel Oil<br>(Liter/Day) | A  | В  | Time*<br>(Month) |
| Small  | 10-300         | 0.2-6            | 210-6,300        | 270-8,100             | 250-7,500               | 6  | 10 | 7                |
| Medium | 301-500        | 6-10             | 6,301-10,500     | 8,101-13,500          | 7,501-17,500            | 9  | 10 | 7                |
| Large  | 501-1,000      | 10-20            | 10,501-21,000    | 13,501-27,000         | 7,501-17,500            | 10 | 10 | 7                |
|        |                |                  |                  |                       |                         |    |    |                  |