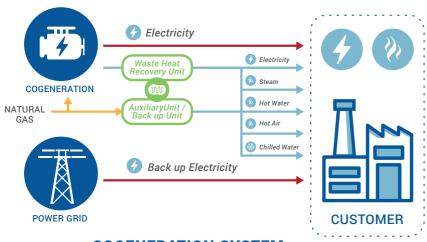

#### NATURAL GAS TO POWER

WE PROVIDE POWER GENERATION AND ENERGY MANAGEMENT SOLUTION USING COGENERATION SYSTEM.

#### **COGENERATION SYSTEM**

#### **GAS-FIRED GENERATOR**

(GAS ENGINE AND GAS TURBINE)

- Directly generate electricity from mechanical power
- Produce waste heat as by-product
- High reliability
- High fuel efficiency

#### **HEAT RECOVERY UNIT**

- Steam: Heat recovery steam generator
- Hot water
- Hot air
- Chilled water: Absorption chiller
- High reliability
- Improve fuel efficiency