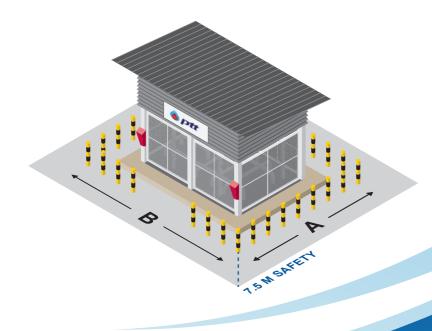

# METERING REGULATING STATION

|        | E              | nergy Consump    | Dimens                                     | Project       |     |     |                  |
|--------|----------------|------------------|--------------------------------------------|---------------|-----|-----|------------------|
| Type   | NG<br>(MMBTUD) | LPG<br>(Kg./Day) | Diesel Fuel Oil<br>(Liter/Day) (Liter/Day) |               | A   | В   | Time*<br>(Month) |
| Small  | 10-100         | 210-2,100        | 270-2,700                                  | 250-2,500     | 3.3 | 4.0 | 10               |
| Medium | 101-500        | 2,101-10,500     | 2,701-13,500                               | 2,501-12,500  | 3.5 | 4.5 | 10               |
| Large  | 501-1,000      | 10,501-21,000    | 13,501-27,000                              | 12,501-25,000 | 4.0 | 5.0 | 10               |

# NATURAL GAS FOR INDUSTRY (CNG-IND)

NGR SUPPLY NG BY CNG-IND SYSTEM. WE DESIGN CNG-IND STATION INCLUDING PIPELINE INSIDE FACTORY TO OPTIMIZE AND CONNECT WITH MACHINE BY THAI STANDARD AND REGULATION.

|          |                                                                     | Energy Co | nsumption Co | Dimens       | Project          |      |      |   |
|----------|---------------------------------------------------------------------|-----------|--------------|--------------|------------------|------|------|---|
| Type     | NG CNG LPG Diesel Fuel Oil (MMBTUD) (Ton/Day) (Kg./Day) (Liter/Day) |           | A            | В            | Time*<br>(Month) |      |      |   |
| Small    | 10-300                                                              | 1-6       | 210-6,300    | 270-8,100    | 250-7,500        | 15.0 | 27.5 | 7 |
| Standard | 301-700                                                             | 6-15      | 6,301-14,700 | 8,101-18,900 | 7,501-17,500     | 15.0 | 32.5 | 7 |
|          |                                                                     |           |              |              |                  |      |      |   |

## LNG-IND STATION

|        |                | Energy Co        | nsumption Co     | Dimens                | Project                 |    |    |                  |
|--------|----------------|------------------|------------------|-----------------------|-------------------------|----|----|------------------|
| Туре   | NG<br>(MMBTUD) | LNG<br>(Ton/Day) | LPG<br>(Kg./Day) | Diesel<br>(Liter/Day) | Fuel Oil<br>(Liter/Day) | A  | В  | Time*<br>(Month) |
| Small  | 10-300         | 0.2-6            | 210-6,300        | 270-8,100             | 250-7,500               | 6  | 10 | 7                |
| Medium | 301-500        | 6-10             | 6,301-10,500     | 8,101-13,500          | 7,501-17,500            | 9  | 10 | 7                |
| Large  | 501-1,000      | 10-20            | 10,501-21,000    | 13,501-27,000         | 7,501-17,500            | 10 | 10 | 7                |
|        |                |                  |                  |                       |                         |    |    |                  |

|               | Natura   | Natural Gas Consumption |           |     | Dimension (m) |                 |      |                 |      |                   |      |  |
|---------------|----------|-------------------------|-----------|-----|---------------|-----------------|------|-----------------|------|-------------------|------|--|
| Power<br>Size | NG       | CNG                     | LNG       | MRS |               | CNG-IND Station |      | LNG-IND Station |      | Generator Station |      |  |
|               | (MMBTUD) | (Ton/Day)               | (Ton/Day) | А   | В             | Α               | В    | A               | В    | С                 | D    |  |
| 1 MW          | 222      | 5                       | 4         | 3.3 | 4.0           | 15.0            | 27.5 | 6.0             | 10.0 | 16.0              | 11.0 |  |
| 2 MW          | 445      | 10                      | 9         | 3.5 | 4.5           | 15.0            | 32.5 | 9.0             | 10.0 | 26.0              | 15.0 |  |
| 3 MW          | 681      | 15                      | 13        | 4.0 | 5.0           | -               | -    | 10.0            | 15.0 | 26.0              | 15.0 |  |