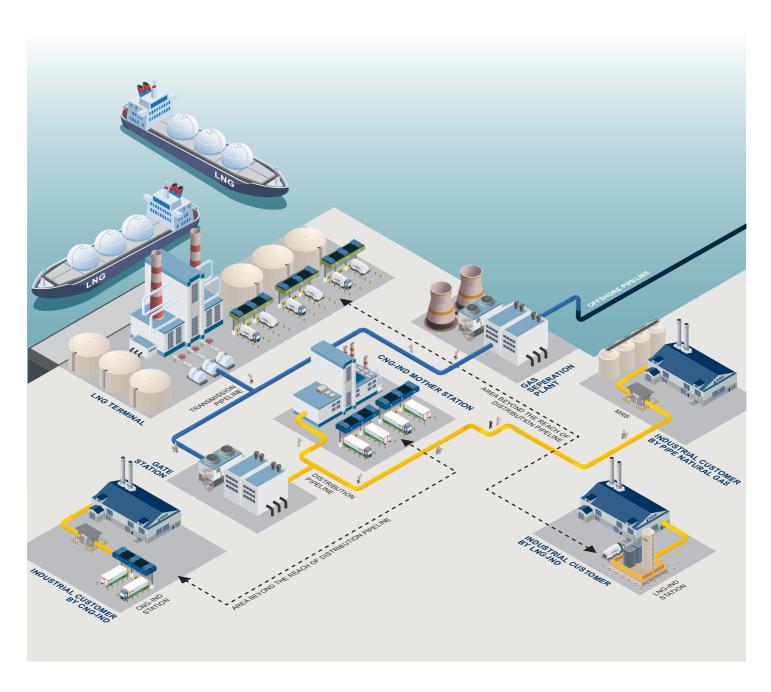

#### INTRODUCTION

PTT Public Company Limited (PTT) Natural Gas Retail (NGR) is the leading natural gas retailer that sell Natural Gas (NG) for industrial, cogeneration and commercial customers through distribution pipeline network stretching more than 500 km. in 14 provinces. NGR also supply Compressed Natural Gas for Industry (CNG-IND) and Liquefied Natural Gas for Industry (LNG-IND) for customers in area beyond the reach of distribution pipeline. Moreover, NGR offer the variety of energy management services

# PIPE NATURAL GAS

NGR SUPPLY NG BY DISTRIBUTION PIPELINE. WE DESIGN METERING AND REGULATING STATION (MRS) INCLUDING PIPELINE INSIDE FACTORY TO OPTIMIZE AND CONNECT WITH MACHINE BY THAI STANDARD AND REGULATION.

# CNG-IND STATION

# NATURAL GAS FOR INDUSTRY (CNG-IND)

NGR SUPPLY NG BY CNG-IND SYSTEM. WE DESIGN CNG-IND STATION INCLUDING PIPELINE INSIDE FACTORY TO OPTIMIZE AND CONNECT WITH MACHINE BY THAI STANDARD AND REGULATION.

|          |                                                                     | Energy Co | nsumption Co | Dimens       | Project          |      |      |   |
|----------|---------------------------------------------------------------------|-----------|--------------|--------------|------------------|------|------|---|
| Type     | NG CNG LPG Diesel Fuel Oil (MMBTUD) (Ton/Day) (Kg./Day) (Liter/Day) |           | A            | В            | Time*<br>(Month) |      |      |   |
| Small    | 10-300                                                              | 1-6       | 210-6,300    | 270-8,100    | 250-7,500        | 15.0 | 27.5 | 7 |
| Standard | 301-700                                                             | 6-15      | 6,301-14,700 | 8,101-18,900 | 7,501-17,500     | 15.0 | 32.5 | 7 |
|          |                                                                     |           |              |              |                  |      |      |   |

# NATURAL GAS FOR INDUSTRY (LNG-IND)

NGR SUPPLY NG BY LNG-IND SYSTEM. WE DESIGN LNG-IND STATION INCLUDING PIPELINE INSIDE FACTORY TO OPTIMIZE AND CONNECT WITH MACHINE BY THAI STANDARD AND REGULATION.

## LNG-IND STATION

|        |                | Energy Co        | nsumption Co     | Dimens                | Project                 |    |    |                  |
|--------|----------------|------------------|------------------|-----------------------|-------------------------|----|----|------------------|
| Туре   | NG<br>(MMBTUD) | LNG<br>(Ton/Day) | LPG<br>(Kg./Day) | Diesel<br>(Liter/Day) | Fuel Oil<br>(Liter/Day) | A  | В  | Time*<br>(Month) |
| Small  | 10-300         | 0.2-6            | 210-6,300        | 270-8,100             | 250-7,500               | 6  | 10 | 7                |
| Medium | 301-500        | 6-10             | 6,301-10,500     | 8,101-13,500          | 7,501-17,500            | 9  | 10 | 7                |
| Large  | 501-1,000      | 10-20            | 10,501-21,000    | 13,501-27,000         | 7,501-17,500            | 10 | 10 | 7                |
|        |                |                  |                  |                       |                         |    |    |                  |