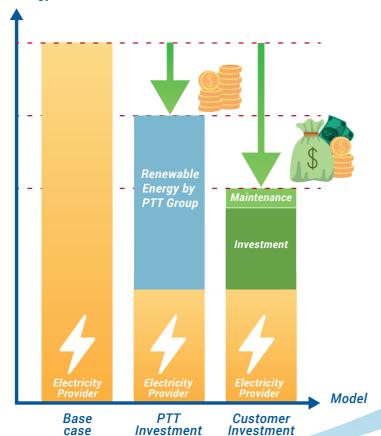

# SOLAR SYSTEM RENEWABLE ENERGY

WE OFFER SOLAR POWER FACILITY SYSTEM IN PRIVATE POWER PURCHASE AGREEMENT (PRIVATE PPA) OR ENGINEERING PROCUREMENT CONSTRUCTION (EPC) MODEL.

#### **Energy Cost**

| CUSTOMER BENEFIT                   | PRIVATE PPA MODEL                            | EPC MODEL                                          |  |  |
|------------------------------------|----------------------------------------------|----------------------------------------------------|--|--|
| INVESTMENT                         | FREE                                         | BY CUSTOMER                                        |  |  |
| CONTRACT DURATION                  | 10 – 20 YEARS                                |                                                    |  |  |
| SAVING FROM<br>Solar System        | ELECTRICITY CHARGE<br>DISCOUNT               | FREE OF ELECTRICITY CHARGE                         |  |  |
| PAYBACK PERIOD                     | IMMEDIATELY                                  | < 5YEARS                                           |  |  |
| WARRANTY                           | FREE (ALONG CONTRACT DURATION)               | 2 YEARS INSTALLATION WARRANTY                      |  |  |
| OPERATION AND MAINTENANCE SERVICES | FREE (ALONG CONTRACT DURATION)               | BY CUSTOMER (OR ADDITIONAL SERVICE FROM PTT GROUP) |  |  |
| SYSTEM OWNERSHIP                   | TRANSFER TO CUSTOMER AT THE END OF CONTRACT. | CUSTOMER OWN THE SYSTEM SINCE COD*.                |  |  |