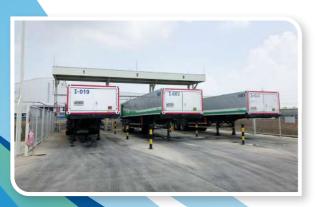

## LIQUEFIED

# NATURAL GAS FOR INDUSTRY (LNG-IND)

NGR SUPPLY NG BY LNG-IND SYSTEM. WE DESIGN LNG-IND STATION INCLUDING PIPELINE INSIDE FACTORY TO OPTIMIZE AND CONNECT WITH MACHINE BY THAI STANDARD AND REGULATION.

## LNG-IND STATION

|        |                | Energy Co        | nsumption Co     | Dimens                | Project                 |    |    |                  |
|--------|----------------|------------------|------------------|-----------------------|-------------------------|----|----|------------------|
| Туре   | NG<br>(MMBTUD) | LNG<br>(Ton/Day) | LPG<br>(Kg./Day) | Diesel<br>(Liter/Day) | Fuel Oil<br>(Liter/Day) | A  | В  | Time*<br>(Month) |
| Small  | 10-300         | 0.2-6            | 210-6,300        | 270-8,100             | 250-7,500               | 6  | 10 | 7                |
| Medium | 301-500        | 6-10             | 6,301-10,500     | 8,101-13,500          | 7,501-17,500            | 9  | 10 | 7                |
| Large  | 501-1,000      | 10-20            | 10,501-21,000    | 13,501-27,000         | 7,501-17,500            | 10 | 10 | 7                |
|        |                |                  |                  |                       |                         |    |    |                  |