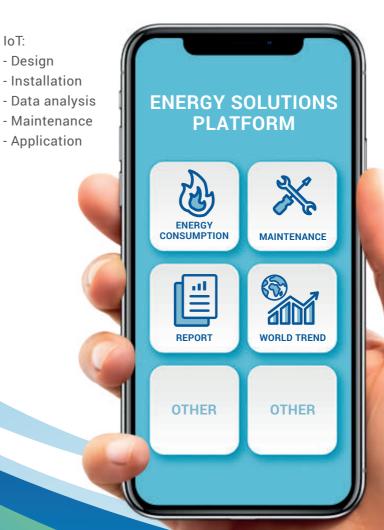

#### INDUSTRIAL HEALTH CHECK

- Energy consumption monitoring
- Energy trend monitoring
- Malfunction alert
- Data log report
- Machine maintenance guideline
- IoT connection
- Maintenance plan
- User-friendly

IoT:

- Design

**RIGHT INFORMATION** 

**RIGHT TIME** 

**RIGHT PEOPLE** 