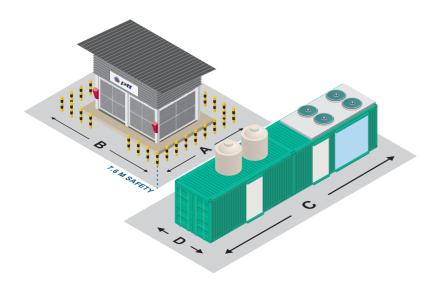

# NATURAL GAS TO POWER STATION AND STANDARD SERVICES

|               | Natura   | Natural Gas Consumption |           |     | Dimension (m) |                 |      |                 |      |                   |      |  |
|---------------|----------|-------------------------|-----------|-----|---------------|-----------------|------|-----------------|------|-------------------|------|--|
| Power<br>Size | NG       | CNG                     | LNG       | MRS |               | CNG-IND Station |      | LNG-IND Station |      | Generator Station |      |  |
|               | (MMBTUD) | (Ton/Day)               | (Ton/Day) | А   | В             | Α               | В    | A               | В    | С                 | D    |  |
| 1 MW          | 222      | 5                       | 4         | 3.3 | 4.0           | 15.0            | 27.5 | 6.0             | 10.0 | 16.0              | 11.0 |  |
| 2 MW          | 445      | 10                      | 9         | 3.5 | 4.5           | 15.0            | 32.5 | 9.0             | 10.0 | 26.0              | 15.0 |  |
| 3 MW          | 681      | 15                      | 13        | 4.0 | 5.0           | -               | -    | 10.0            | 15.0 | 26.0              | 15.0 |  |