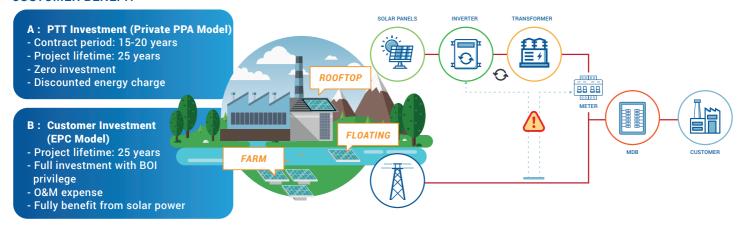

# SOLAR SYSTEM RENEWABLE ENERGY

WE OFFER SOLAR POWER FACILITY SYSTEM IN PRIVATE POWER PURCHASE AGREEMENT (PRIVATE PPA) OR ENGINEERING PROCUREMENT CONSTRUCTION (EPC) MODEL.

#### **Energy Cost**

| CUSTOMER BENEFIT                   | PRIVATE PPA MODEL                            | EPC MODEL                                          |  |  |
|------------------------------------|----------------------------------------------|----------------------------------------------------|--|--|
| INVESTMENT                         | FREE                                         | BY CUSTOMER                                        |  |  |
| CONTRACT DURATION                  | 10 – 20 YEARS                                |                                                    |  |  |
| SAVING FROM<br>Solar System        | ELECTRICITY CHARGE<br>DISCOUNT               | FREE OF ELECTRICITY CHARGE                         |  |  |
| PAYBACK PERIOD                     | IMMEDIATELY                                  | < 5YEARS                                           |  |  |
| WARRANTY                           | FREE (ALONG CONTRACT DURATION)               | 2 YEARS INSTALLATION WARRANTY                      |  |  |
| OPERATION AND MAINTENANCE SERVICES | FREE (ALONG CONTRACT DURATION)               | BY CUSTOMER (OR ADDITIONAL SERVICE FROM PTT GROUP) |  |  |
| SYSTEM OWNERSHIP                   | TRANSFER TO CUSTOMER AT THE END OF CONTRACT. | CUSTOMER OWN THE SYSTEM SINCE COD*.                |  |  |