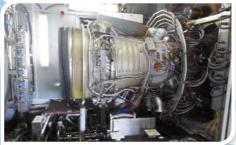

#### **GAS-FIRED GENERATOR**

(GAS ENGINE AND GAS TURBINE)

- Directly generate electricity from mechanical power
- Produce waste heat as by-product
- High reliability
- High fuel efficiency

#### **HEAT RECOVERY UNIT**

- Steam: Heat recovery steam generator
- Hot water
- Hot air
- Chilled water: Absorption chiller
- High reliability
- Improve fuel efficiency