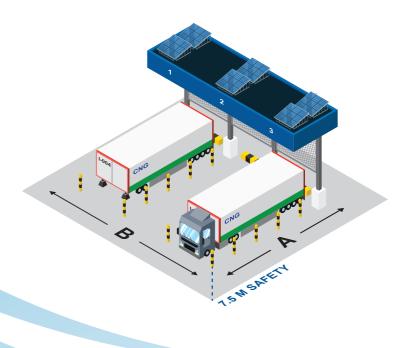

# CNG-IND STATION

# NATURAL GAS FOR INDUSTRY (CNG-IND)

NGR SUPPLY NG BY CNG-IND SYSTEM. WE DESIGN CNG-IND STATION INCLUDING PIPELINE INSIDE FACTORY TO OPTIMIZE AND CONNECT WITH MACHINE BY THAI STANDARD AND REGULATION.

|          |                                                                     | Energy Co | nsumption Co | Dimens       | Project          |      |      |   |
|----------|---------------------------------------------------------------------|-----------|--------------|--------------|------------------|------|------|---|
| Type     | NG CNG LPG Diesel Fuel Oil (MMBTUD) (Ton/Day) (Kg./Day) (Liter/Day) |           | A            | В            | Time*<br>(Month) |      |      |   |
| Small    | 10-300                                                              | 1-6       | 210-6,300    | 270-8,100    | 250-7,500        | 15.0 | 27.5 | 7 |
| Standard | 301-700                                                             | 6-15      | 6,301-14,700 | 8,101-18,900 | 7,501-17,500     | 15.0 | 32.5 | 7 |
|          |                                                                     |           |              |              |                  |      |      |   |