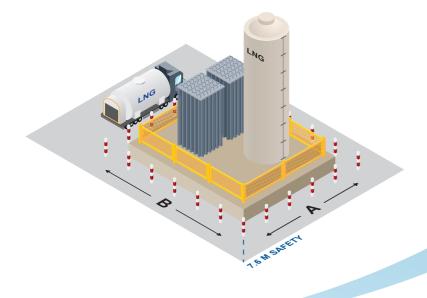

# NATURAL GAS FOR INDUSTRY (LNG-IND)

NGR SUPPLY NG BY LNG-IND SYSTEM. WE DESIGN LNG-IND STATION INCLUDING PIPELINE INSIDE FACTORY TO OPTIMIZE AND CONNECT WITH MACHINE BY THAI STANDARD AND REGULATION.

## LNG-IND STATION

|        |                | Energy Co        | nsumption Co     | Dimens                | Project                 |    |    |                  |
|--------|----------------|------------------|------------------|-----------------------|-------------------------|----|----|------------------|
| Туре   | NG<br>(MMBTUD) | LNG<br>(Ton/Day) | LPG<br>(Kg./Day) | Diesel<br>(Liter/Day) | Fuel Oil<br>(Liter/Day) | A  | В  | Time*<br>(Month) |
| Small  | 10-300         | 0.2-6            | 210-6,300        | 270-8,100             | 250-7,500               | 6  | 10 | 7                |
| Medium | 301-500        | 6-10             | 6,301-10,500     | 8,101-13,500          | 7,501-17,500            | 9  | 10 | 7                |
| Large  | 501-1,000      | 10-20            | 10,501-21,000    | 13,501-27,000         | 7,501-17,500            | 10 | 10 | 7                |
|        |                |                  |                  |                       |                         |    |    |                  |